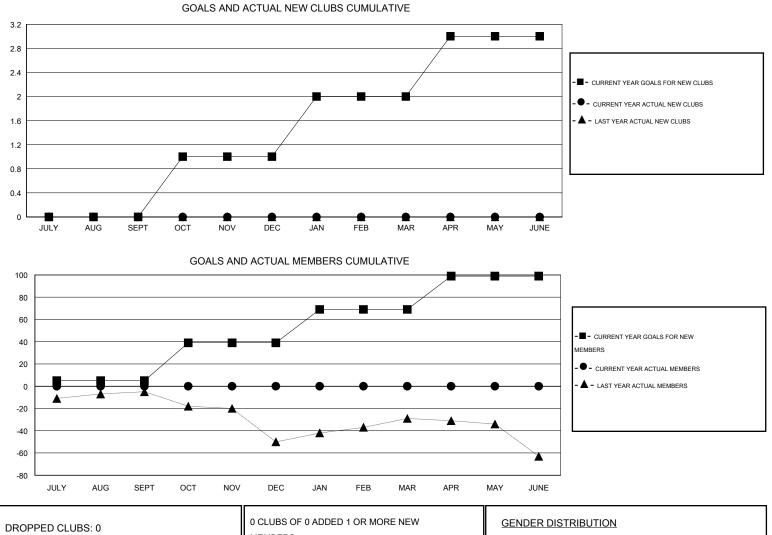

## Ton Soeters GMT:

| LOCATION | ISRAEL |
|----------|--------|
|----------|--------|

 $\mathsf{GMT} \; \mathsf{CA} \; 4$ Clubs Members RESULTS FOR 2016-2017 RESULTS FOR 2016-2017 NEW CLUB NEW CLUBS DROPPED NET NEW MEMBER CHARTER AND DROPPED NET QUARTER QUARTER GOAL CLUBS GAIN/LOSS GOAL NEW MEMBERS MEMBERS GAIN/LOSS ADDED 0 0 0 0 5 0 0 0 JULY/AUG/SEPT JULY/AUG/SEPT 0 0 0 0 0 34 0 1 OCT/NOV/DEC OCT/NOV/DEC 0 0 0 30 0 0 0 1 JAN/FEB/MAR JAN/FEB/MAR 0 0 0 30 0 0 0 1 APR/MAY/JUNE APR/MAY/JUNE

| DROPPED CLUBS: 0 | 0 CLUBS OF 0 ADDED 1 OR MORE NEW<br>MEMBERS | GENDER DISTRIBUTION   |   |
|------------------|---------------------------------------------|-----------------------|---|
|                  |                                             | MALE 0 (100.00%)      |   |
|                  |                                             | FEMALE 0 (100.00%)    |   |
| DROPPED MEMBERS  |                                             |                       |   |
| DECEASED 0       |                                             |                       |   |
| CLUB CANCELLED 0 | CLICK HERE FOR HEALTH<br>ASSESSMENT DATA    | FAMILY UNIT MEMBERS   | 0 |
| OTHER 0          |                                             | HEAD OF HOUSEHOLD     | 0 |
| TOTAL 0          | _                                           | NON-HEAD OF HOUSEHOLD | 0 |